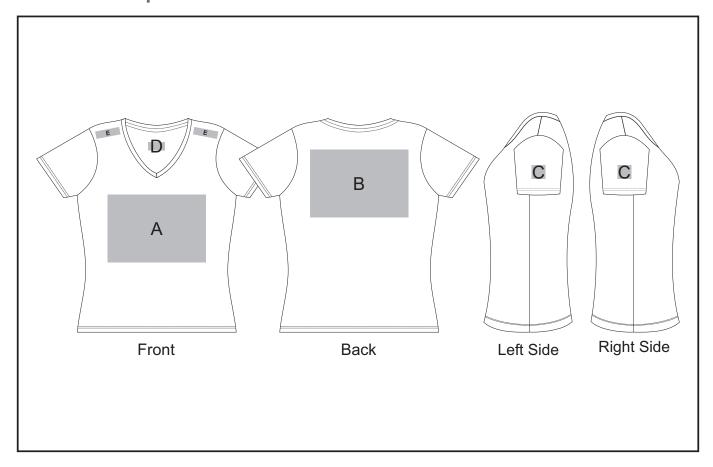

### **Need to know:**

- Includes 1-Colour, 1-Position Screen Print (setup fee applies)
- Please note Pos E will be branded +/- 20mm from the top seam

#### **Position A**

- 1. Embroidery (EMB) 9 colours Size: 200mm wide x 200mm high
- 2. Screen Print (SA) 6 colours Size: 290mm wide x 200mm high
- 3. Digital Transfer Clothing (DTC) Full colour Size: 290mm wide x 200mm high

#### **Position B**

- 1. Embroidery (EMB) 9 colours Size: 200mm wide x 200mm high
- 2. Screen Print (SA) 6 colours Size: 290mm wide x 200mm high
- 3. Digital Transfer Clothing (DTC) Full colour Size: 290mm wide x 200mm high

#### **Position C**

- 1. Embroidery (EMB) 9 colours Size: 40mm diameter
- 2. Screen Print (SA) 6 colours Size: 40mm wide x 40mm high
- 3. Digital Transfer Clothing (DTC) Full colour Size: 40mm wide x 40mm high

#### **Position D**

 Screen Print (SA) - 6 colours Size: 50mm wide x 25mm high

#### Position E

1. Digital Transfer Clothing (DTC) - Full Colour Size: 70mm wide x 20mm high